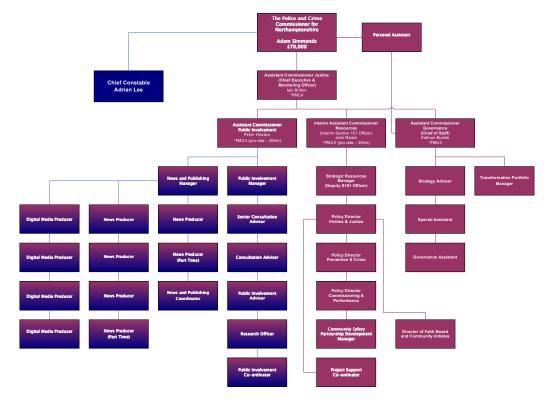

A full list of job titles at the Police and Crime Commissioner's office as at 04/04/2014.

## **Answer**

- 1. The total cost of the Police and Crime Commissioner's office for the financial years 2012-13 and 2013-14.
- 2012/13 £357,536 (Nov 2012-March 2013)
- 2013/14 £1,121,716\*

- 2. The total cost of the Police Authority body replaced by the Police and Crime Commissioner in the financial years 2010-11 and 2011-12.
- 2010/11 £821,370
- 2011/12 £694,599
- 3. The total remuneration bill for the financial years 2012-13 and 2013-14 (remuneration should be taken to mean pay, pension contributions, bonuses and any other benefits in kind).
- 2012/13 £287,536 (Nov 2012-March 2013)
- 2013/14 £845,532\*
- \* These figures reflects the wider scope of the work undertaken by the OPCC which include statutory powers in relation to bringing together community safety and criminal justice partners, to co-operate with PCCs and formulate and implement strategies across the Police area.
  - 4. The total remuneration bill for the Police Authority body replaced by the Police and Crime Commissioner in the financial years 2010-11 and 2011-12 (remuneration should be taken to mean pay, pension contributions, bonuses and any other benefits in kind).
  - 2010/11 £474,461
  - 2011/12 £468.026
  - 5. A full list of job titles at the Police and Crime Commissioner's office as at 04/04/2014.